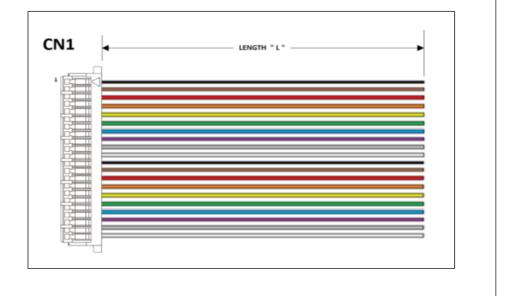

|        | CN1 |        | CN1        |
|--------|-----|--------|------------|
| COLOR  |     | COLOR  | <u>CN1</u> |
| Black  | 1   | Black  | 21         |
| Brown  | 2   | Brown  | 22         |
| Red    | 3   | Red    | 23         |
| Orange | 4   | Orange | 24         |
| Yellow | 5   | Yellow | 25         |
| Green  | 6   | Green  | 26         |
| Blue   | 7   | Blue   | 27         |
| Violet | 8   | Violet | 28         |
| Grey   | 9   | Grey   | 29         |
| White  | 10  | White  | 30         |
| Black  | 11  | Black  | 31         |
| Brown  | 12  | Brown  | 32         |
| Red    | 13  | Red    | 33         |
| Orange | 14  | Orange | 34         |
| Yellow | 15  | Yellow | 35         |
| Green  | 16  | Green  | 36         |
| Blue   | 17  | Blue   | 37         |
| Violet | 18  | Violet | 38         |
| Grey   | 19  | Grey   | 39         |
| White  | 20  | White  | 40         |

WIRE = UL1571 AWG 28(7)

LENGTH "L" = 24.00" +/- 0.50" (610 mm +/-15 mm)

| DWG BY: F<br>CHK BY: MF<br>APPR: MF | HB DATE:       | 2/21/13<br>2/21/13<br>2/21/13 | DRAWINGS ARE NOT TO SCALE. ALL DIMENSIONS ARE IN<br>INCHES UNLESS OTHERWISE SPECIFIED. ALL<br>TOLERANCES ARE +/-0.50" UNLESS OTHERWISE<br>SPECIFIED |        |          |                          | Quadrangle Products Inc.<br>28 Harrison Ave Suite 105, Englishtown,<br>NJ 07726        | Tel: 732-792-1234<br>Fax: 732-792-8305 |         |
|-------------------------------------|----------------|-------------------------------|-----------------------------------------------------------------------------------------------------------------------------------------------------|--------|----------|--------------------------|----------------------------------------------------------------------------------------|----------------------------------------|---------|
| REVISION HISTORY DATE APPROVED      |                |                               |                                                                                                                                                     |        | APPROVED |                          | © Copyright 2006 Quadrangle Products Inc.                                              |                                        | 0.50004 |
|                                     | Init           | Initial Release               |                                                                                                                                                     |        | MHB      | Quadrangle Products Inc. | This document is confidential and proprietary to Quadrangle Products                   |                                        |         |
|                                     | Drawing Update |                               |                                                                                                                                                     | 8/9/16 | PT       |                          | Inc. and shall not be reproduced, copied, u<br>manufacturing and/or sale of equipment, |                                        |         |
|                                     |                |                               |                                                                                                                                                     |        |          | Quadrangie rioducts inc. | Quadrangle Products Inc. has the sole and<br>to this document and information          |                                        |         |
|                                     |                |                               |                                                                                                                                                     |        |          |                          | to this document and mormation                                                         | i containeu nerein.                    |         |
|                                     |                |                               |                                                                                                                                                     |        |          |                          |                                                                                        |                                        |         |