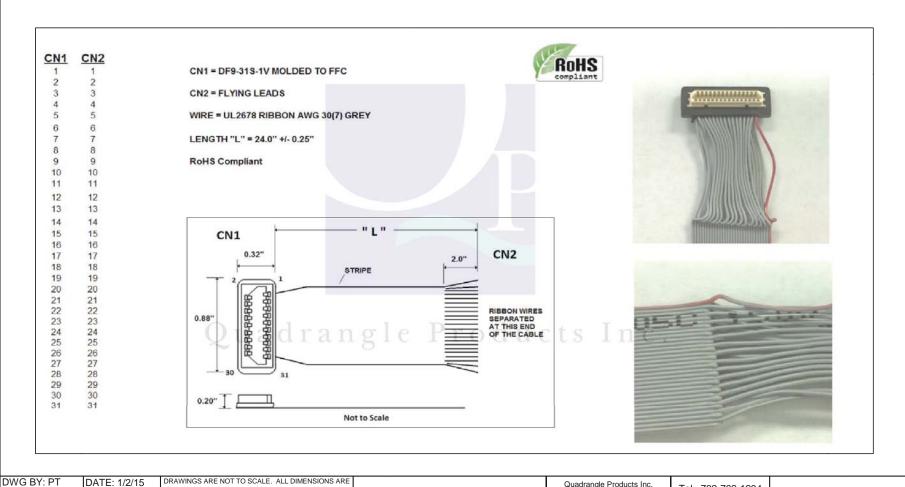

| CHK BY:  DATE: |                | TOLERANCES AR | TOLERANCES ARE +/- 0.50" UNLESS OTHERWISE |           |          |
|----------------|----------------|---------------|-------------------------------------------|-----------|----------|
| APPR:          | -              | DATE: -       |                                           | SPECIFIED |          |
|                |                | REV           | ISION HISTORY                             |           |          |
| REV            |                |               |                                           | DATE      | APPROVED |
|                | Drawing Update |               |                                           | 1/2/15    | PT       |
|                |                |               |