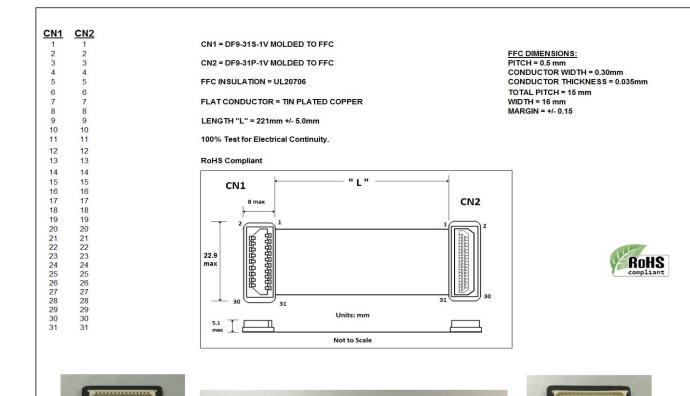

| DWG BY: PT       | DATE: 9/10/14 | DRAWINGS ARE NOT TO SCALE. ALL DIMENSIONS AF                                        |  |  |
|------------------|---------------|-------------------------------------------------------------------------------------|--|--|
| CHK BY:          | DATE:         | IN INCHES UNLESS OTHERWISE SPECIFIED. ALL TOLERANCES ARE +/- 0.50" UNLESS OTHERWISE |  |  |
| APPR: -          | DATE: -       | SPECIFIED                                                                           |  |  |
| REVISION HISTORY |               |                                                                                     |  |  |

|     | INE VISION FIRST ON T |         |          |  |  |
|-----|-----------------------|---------|----------|--|--|
| REV |                       | DA