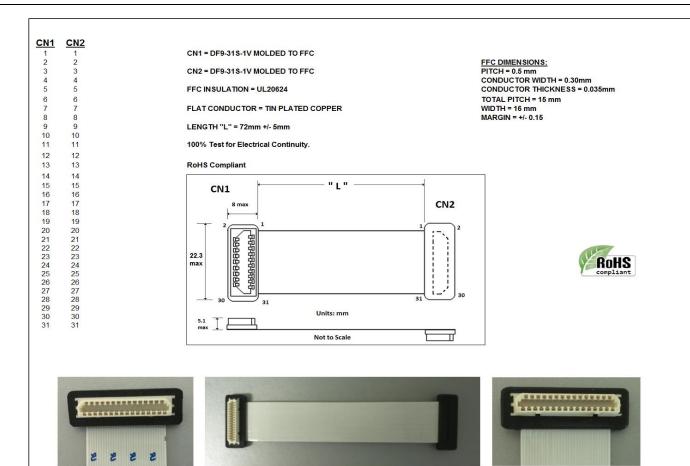

| DWG BY: PT       | DATE: 8/8/14 | DRAWINGS ARE NOT TO SCALE. ALL DIMENSIONS ARE                                          |  |  |
|------------------|--------------|----------------------------------------------------------------------------------------|--|--|
| CHK BY:          | DATE:        | IN INCHES UNLESS OTHERWISE SPECIFIED. ALL<br>TOLERANCES ARE +/- 0.50" UNLESS OTHERWISE |  |  |
| APPR: -          | DATE: -      | SPECIFIED                                                                              |  |  |
| REVISION HISTORY |              |                                                                                        |  |  |

| INE VISION FIRST ON T |                |        |          |  |
|-----------------------|----------------|--------|----------|--|
| REV