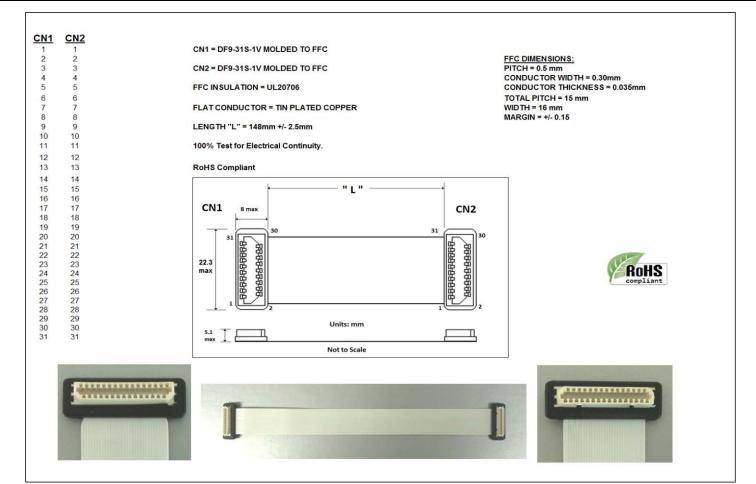

| DWG BY: PT       | DATE: 8/6/14 | DRAWINGS ARE NOT TO SCALE. ALL DIMENSIONS ARE                                       |  |  |
|------------------|--------------|-------------------------------------------------------------------------------------|--|--|
| CHK BY:          | DATE:        | IN INCHES UNLESS OTHERWISE SPECIFIED. ALL TOLERANCES ARE +/- 0.50" UNLESS OTHERWISE |  |  |
| APPR: -          | DATE: -      | SPECIFIED                                                                           |  |  |
| REVISION HISTORY |              |                                                                                     |  |  |

| REVIOIONTIIOTORT |                |        |          |  |
|------------------|----------------|--------|----------|--|
| REV              |