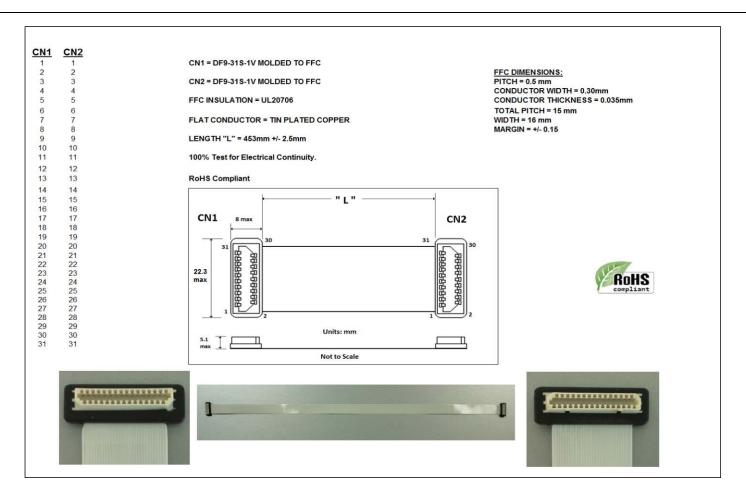

| DWG BY: PT       | DATE: 8/7/14 | DRAWINGS ARE NOT TO SCALE. ALL DIMENSIONS ARE                                                 |  |  |  |
|------------------|--------------|-----------------------------------------------------------------------------------------------|--|--|--|
| CHK BY:          | DATE:        | IN INCHES UNLESS OTHERWISE SPECIFIED. ALL TOLERANCES ARE +/- 0.50" UNLESS OTHERWISE SPECIFIED |  |  |  |
| APPR: -          | DATE: -      |                                                                                               |  |  |  |
| REVISION HISTORY |              |                                                                                               |  |  |  |
|                  |              |