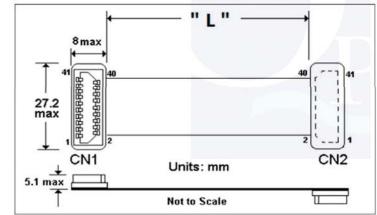

FFC DIMENSIONS: PITCH = 0.5 mm CONDUCTOR WIDTH = 0.30mm CONDUCTOR THICKNESS = 0.035mm TOTAL PITCH = 20 mm MARGIN = +/- 0.15

| DWG BY: PT       | DATE: 7/3/14  | DRAWINGS ARE NOT TO SCALE. ALL DIMENSIONS AF<br>IN INCHES UNLESS OTHERWISE SPECIFIED. ALL<br>TOLERANCES ARE +/- 0.50° UNLESS OTHERWISE<br>SPECIFIED |        |          |  |  |
|------------------|---------------|-----------------------------------------------------------------------------------------------------------------------------------------------------|--------|----------|--|--|
| CHK BY:          | DATE:         |                                                                                                                                                     |        |          |  |  |
| APPR: -          | DATE: -       |                                                                                                                                                     |        |          |  |  |
| REVISION HISTORY |               |                                                                                                                                                     |        |          |  |  |
| REV              |               |                                                                                                                                                     | DATE   | APPROVED |  |  |
|                  | Drawing Undat | 5                                                                                                                                                   | 7/2/1/ | DT       |  |  |