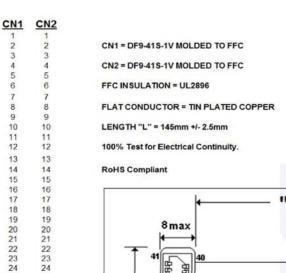

FFC DIMENSIONS: PITCH = 0.5 mm CONDUCTOR WIDTH = 0.30mm CONDUCTOR THICKNESS = 0.035mm TOTAL PITCH = 20 mm MARGIN = +/- 0.15

| DWG BY: PT       | DATE: 7/3/14  | DRAWINGS ARE NOT TO SCALE. ALL DIMENSIONS AF<br>IN INCHES UNLESS OTHERWISE SPECIFIED. ALL<br>TOLERANCES ARE +/- 0.50° UNLESS OTHERWISE<br>SPECIFIED |        |          |  |  |
|------------------|---------------|-----------------------------------------------------------------------------------------------------------------------------------------------------|--------|----------|--|--|
| CHK BY:          | DATE:         |                                                                                                                                                     |        |          |  |  |
| APPR: -          | DATE: -       |                                                                                                                                                     |        |          |  |  |
| REVISION HISTORY |               |                                                                                                                                                     |        |          |  |  |
| REV              |               |                                                                                                                                                     | DATE   | APPROVED |  |  |
|                  | Drawing Undat | 5                                                                                                                                                   | 7/2/1/ | DT       |  |  |