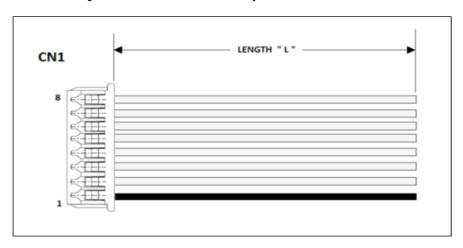

| CN1 | COLOR |
|-----|-------|
| 1   | Black |
| 2   | White |
| 3   | White |
| 4   | White |
| 5   | White |
| 6   | White |
| 7   | White |
| 8   | White |

Length "L" = 17.75" +/- 0.25"

WIRE = UL1061 AWG 28(7)