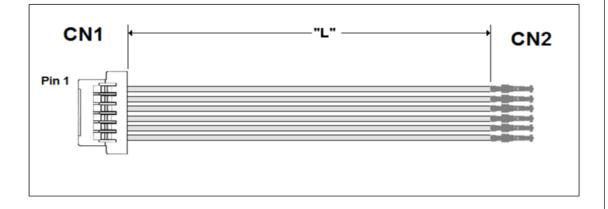

| COLOR | CN1 | CN2                 |
|-------|-----|---------------------|
| White | 1   | Crimped Flying Lead |
| White | 2   | Crimped Flying Lead |
| White | 3   | Crimped Flying Lead |
| White | 4   | Crimped Flying Lead |
| White | 5   | Crimped Flying Lead |
| White | 6   | Crimped Flying Lead |
|       |     |                     |

CN1 = JAE FI-S6S OR EQUAL

CN2 = JST SPH-002T-P0.5 OR EQUAL CRIMPS (FOR JST PHR SERIES)
CRIMPS WILL FIT INTO ANY JST PHR CONNECTOR

WIRE = UL1571 AWG 28(7)

LENGTH= "L"= 24.00" +/- 0.25" (610mm+/-5mm)

| DWG BY: PT       | DATE: 1/24/18 | DRAWINGS ARE NOT TO SCALE. ALL DIMENSIONS ARE IN                                    |  |  |  |
|------------------|---------------|-------------------------------------------------------------------------------------|--|--|--|
| CHK BY: PT       | DATE: 1/24/18 | INCHES UNLESS OTHERWISE SPECIFIED. ALL<br>TOLERANCES ARE +/- 0.50" UNLESS OTHERWISE |  |  |  |
| APPR: PT         | DATE: 1/24/18 | SPECIFIED                                                                           |  |  |  |
| DEVISION HISTORY |               |                                                                                     |  |  |  |