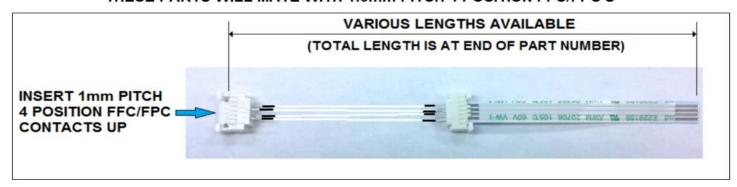

## 1mm 4 POSITION FFC/FPC EXTENSION CABLE

## THESE PARTS WILL MATE WITH 1.0mm PITCH 4 POSITION FFC/FPC'S

QD23300-XX: TOTAL LENGTH OF THE PART IS AT THE END OF THE PART NUMBER EXAMPLE: QD23300-6 IS A 6" EXTENSION, QD23300-12 IS A 12" EXTENSION

| DWG BY: PT       |  | DATE: 1/8/18 | DRAWINGS ARE NOT TO SCALE. ALL DIMENSIONS ARE INCHES UNLESS OTHERWISE SPECIFIED. ALL TOLERANCES ARE +/- 0.50° UNLESS OTHERWISE SPECIFIED |      |          |
|------------------|--|--------------|------------------------------------------------------------------------------------------------------------------------------------------|------|----------|
| CHK BY: PT       |  | DATE: 1/8/18 |                                                                                                                                          |      |          |
| APPR: -          |  | DATE: 1/8/18 |                                                                                                                                          |      |          |
| REVISION HISTORY |  |              |                                                                                                                                          |      |          |
| REV              |  |              |                                                                                                                                          | DATE | APPROVED |
| Initial Release  |  |              | 1/8/18                                                                                                                                   | PT   |          |
|                  |  |              |                                                                                                                                          |      |          |
|                  |  |              |                                                                                                                                          |      |          |