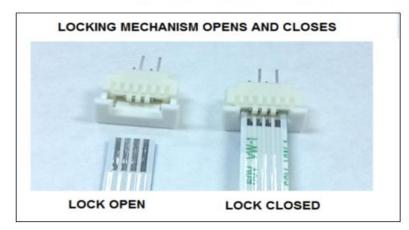

## THESE PARTS WILL MATE WITH 1.0mm PITCH 4 POSITION FFC/FPC'S

QD23300-XX: TOTAL LENGTH OF THE PART IS AT THE END OF THE PART NUMBER EXAMPLE: QD23300-6 IS A 6" EXTENSION, QD23300-12 IS A 12" EXTENSION

| DWG BY: PT       |  | DATE: 1/8/18 | DRAWINGS ARE NOT TO SCALE. ALL DIMENSIONS ARE INCHES UNLESS OTHERWISE SPECIFIED. ALL TOLERANCES ARE +/- 0.50° UNLESS OTHERWISE SPECIFIED |      |          |
|------------------|--|--------------|------------------------------------------------------------------------------------------------------------------------------------------|------|----------|
| CHK BY: PT       |  | DATE: 1/8/18 |                                                                                                                                          |      |          |
| APPR: -          |  | DATE: 1/8/18 |                                                                                                                                          |      |          |
| REVISION HISTORY |  |              |                                                                                                                                          |      |          |
| REV              |  |              |                                                                                                                                          | DATE | APPROVED |
| Initial Release  |  |              | 1/8/18                                                                                                                                   | PT   |          |
|                  |  |              |                                                                                                                                          |      |          |
|                  |  |              |                                                                                                                                          |      |          |