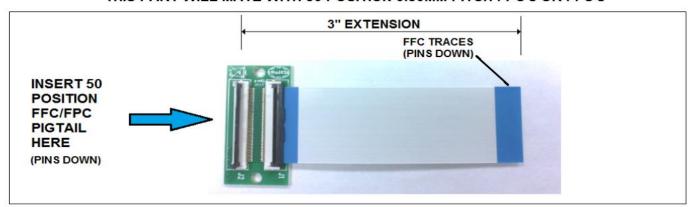

## 3" FFC/FPC EXTENSION CABLE

## THIS PART WILL MATE WITH 50 POSITION 0.50MM PITCH FPC's OR FFC's

## QD23207-3 COMBINES QD7018-50C ADAPTER BOARD WITH A 3" LONG FFC QDP0.50-50C0076BD-T

\*NOTE: FFC PART AND QD7018-50C ADAPTER COME UNCONNECTED TO EACH OTHER

| DWG BY: PT       |                 | DATE: 1/10/18 | DRAWINGS ARE NOT TO SCALE. ALL DIMENSIONS ARE II<br>INCHES UNLESS OTHERWISE SPECIFIED. ALL<br>TOLERANCES ARE +0 -0.50" UNLESS OTHERWISE<br>SPECIFIED |         |          |
|------------------|-----------------|---------------|------------------------------------------------------------------------------------------------------------------------------------------------------|---------|----------|
| CHK BY: PT       |                 | DATE: 1/10/18 |                                                                                                                                                      |         |          |
| APPR: PT         |                 | DATE: 1/10/18 |                                                                                                                                                      |         |          |
| REVISION HISTORY |                 |               |                                                                                                                                                      |         |          |
| REV              |                 |               |                                                                                                                                                      | DATE    | APPROVED |
|                  | Initial Release |               |                                                                                                                                                      | 1/10/18 | PT       |
|                  |                 |               |                                                                                                                                                      |         |          |
|                  |                 |               |                                                                                                                                                      |         |          |