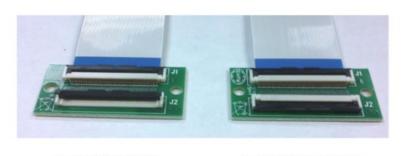

## 3" FFC/FPC EXTENSION CABLE

## THIS PART WILL MATE WITH 50 POSITION 0.50MM PITCH FPC's OR FFC's



## LOCKING LATCH OPENS AND CLOSES



LATCH OPEN LATCH CLOSED





## QD23207-3 COMBINES QD7018-50C ADAPTER BOARD WITH A 3" LONG FFC QDP0.50-50C0076BD-T

\*NOTE: FFC PART AND QD7018-50C ADAPTER COME UNCONNECTED TO EACH OTHER

| DWG BY: PT       |                 | DATE: 1/10/18 | DRAWINGS ARE NOT TO SCALE. ALL DIMENSIONS ARE II<br>INCHES UNLESS OTHERWISE SPECIFIED. ALL<br>TOLERANCES ARE +0 -0.50" UNLESS OTHERWISE<br>SPECIFIED |         |          |
|------------------|-----------------|---------------|------------------------------------------------------------------------------------------------------------------------------------------------------|---------|----------|
| CHK BY: PT       |                 | DATE: 1/10/18 |