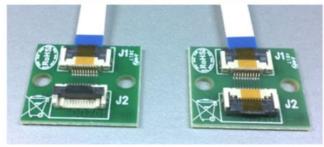

## THIS PART WILL MATE WITH 10 POSITION 0.50MM PITCH FPC's OR FFC's

## LOCKING LATCH OPENS AND CLOSES

LATCH OPEN LATCH CLOSED