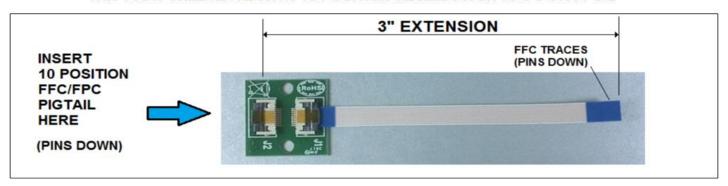

## 3" FFC/FPC EXTENSION CABLE

## QD23201-3 COMBINES QD7018-10C ADAPTER BOARD WITH A 3" LONG FFC QDP0.50-10C0076BD-G

\*NOTE: FFC PART AND QD7018-10C ADAPTER COME UNCONNECTED TO EACH OTHER

| DWG BY: PT |  | DATE: 1/15/18   | DRAWINGS ARE NOT TO SCALE. ALL DIMENSIONS ARE<br>INCHES UNLESS OTHERWISE SPECIFIED. ALL<br>TOLERANCES ARE +/- 0.50" UNLESS OTHERWISE |         |          |
|------------|--|-----------------|--------------------------------------------------------------------------------------------------------------------------------------|---------|----------|
| CHK BY: PT |  | DATE: 1/15/18   |                                                                                                                                      |         |          |
| APPR: PT   |  | DATE: 1/15/18   | SPECIFIED                                                                                                                            |         |          |
|            |  | REVISION HIST   | ORY                                                                                                                                  |         |          |
| REV        |  |                 |                                                                                                                                      | DATE    | APPROVED |
|            |  | Initial Release | •                                                                                                                                    | 1/15/18 | PT       |
|            |  |                 | •                                                                                                                                    |         |          |