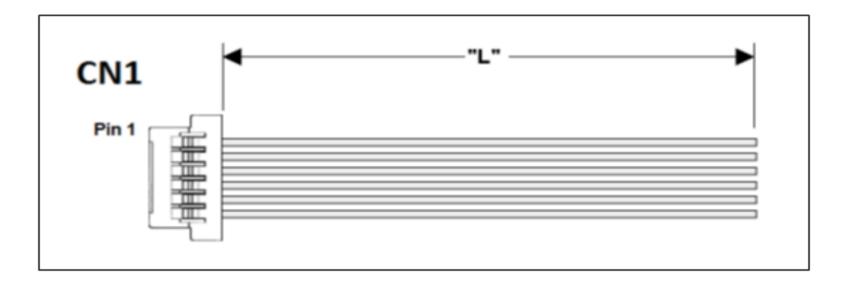

| COLOR | CN1 |        |                                             |
|-------|-----|--------|---------------------------------------------|
| White | 1   | Flying |                                             |
| White | 2   | Flying | CN1 = JAE FI-S6S OR EQUAL                   |
| White | 3   | Flying |                                             |
| White | 4   | Flying | WIRE = UL1571 AWG 28(7)                     |
| White | 5   | Flying |                                             |
| White | 6   | Flying | LENGTH= "L"= 24.00" +/- 0.25" (610mm+/-5mm) |
|       |     |        | Electrically tested for shorts & opens      |