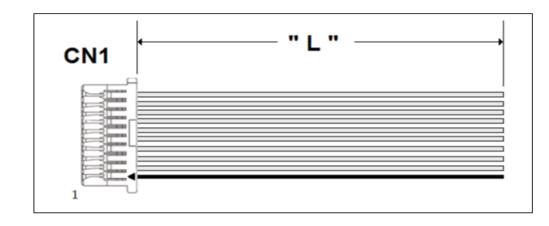

## COLOR CN1

1 Flying Lead Black White 2 Flying Lead White 3 Flying Lead 4 Flying Lead White White 5 Flying Lead White 6 Flying Lead White 7 Flying Lead White 8 Flying Lead White 9 Flying Lead White 10 Flying Lead

CN1 = JST SHLP-10V-S-B

WIRE = UL1571 AWG 28(7)

LENGTH "L" = 24.00" +/-0.25" (610mm +/- 5mm)

Electrically tested for shorts & opens

| DWG BY: VB       | DATE: 6/11/15 | DRAWINGS ARE NOT TO SCALE. ALL DIMENSIONS AR                                        |  |  |
|------------------|---------------|-------------------------------------------------------------------------------------|--|--|
| CHK BY: VB       | DATE: 6/11/15 | INCHES UNLESS OTHERWISE SPECIFIED. ALL<br>TOLERANCES ARE +/- 0.50" UNLESS OTHERWISE |  |  |
| APPR: VB         | DATE: 6/11/15 | SPECIFIED                                                                           |  |  |
| REVISION HISTORY |               |                                                                                     |  |  |