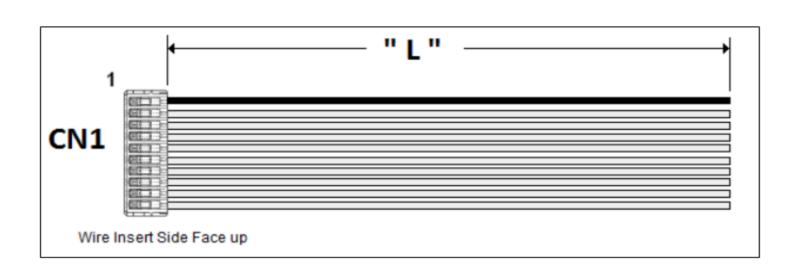

| COLOR | CN1 |             |
|-------|-----|-------------|
| Black | 1   | Flying Lead |
| White | 2   | Flying Lead |
| White | 3   | Flying Lead |
| White | 4   | Flying Lead |
| White | 5   | Flying Lead |
| White | 6   | Flying Lead |
| White | 7   | Flying Lead |
| White | 8   | Flying Lead |
| White | 9   | Flying Lead |
| White | 10  | Flying Lead |

WIRE = UL1571 32(7) AWG

LENGTH = "L" = 36.00" +/- 0.25" (914.5 +/-5mm)

Electrically tested for shorts & opens

| DWG BY:          | VB              | DATE: 3/6/14 | DRAWINGS ARE NOT TO SCALE. ALL DIMENSIONS ARI IN INCHES UNLESS OTHERWISE SPECIFIED. ALL TOLERANCES ARE +/- 0.50" UNLESS OTHERWISE SPECIFIED |         |          |  |  |
|------------------|-----------------|--------------|---------------------------------------------------------------------------------------------------------------------------------------------|---------|----------|--|--|
| CHK BY:          |                 | DATE:        |                                                                                                                                             |         |          |  |  |
| APPR: -          |                 | DATE: -      |                                                                                                                                             |         |          |  |  |
| REVISION HISTORY |                 |              |                                                                                                                                             |         |          |  |  |
| REV              |                 |              |                                                                                                                                             | DATE    | APPROVED |  |  |
|                  | Initial Release |              |                                                                                                                                             | 3/6/14  | VB       |  |  |
|                  | Drawing Update  |              |                                                                                                                                             | 8/16/16 | PT       |  |  |
|                  |                 |              |                                                                                                                                             |         |          |  |  |
|                  |                 |              |                                                                                                                                             |         |          |  |  |
|                  |                 | _            |                                                                                                                                             |         |          |  |  |