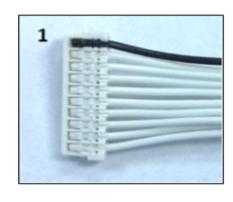

| COLOR | CN1 |             |
|-------|-----|-------------|
| Black | 1   | Flying Lead |
| White | 2   | Flying Lead |
| White | 3   | Flying Lead |
| White | 4   | Flying Lead |
| White | 5   | Flying Lead |
| White | 6   | Flying Lead |
| White | 7   | Flying Lead |
| White | 8   | Flying Lead |
| White | 9   | Flying Lead |
| White | 10  | Flying Lead |

WIRE = UL1571 32(7) AWG

LENGTH = "L" = 36.00" +/- 0.25" (914.5 +/-5mm)

Electrically tested for shorts & opens

| DWG BY:          | VB              | DATE: 3/6/14 | DRAWINGS ARE NOT TO SCALE. ALL DIMENSIONS ARI IN INCHES UNLESS OTHERWISE SPECIFIED. ALL TOLERANCES ARE +/- 0.50" UNLESS OTHERWISE SPECIFIED |         |          |  |  |
|------------------|-----------------|--------------|---------------------------------------------------------------------------------------------------------------------------------------------|---------|----------|--|--|
| CHK BY:          |                 | DATE:        |                                                                                                                                             |         |          |  |  |
| APPR: -          |                 | DATE: -      |                                                                                                                                             |         |          |  |  |
| REVISION HISTORY |                 |              |                                                                                                                                             |         |          |  |  |
| REV              |                 |              |                                                                                                                                             | DATE    | APPROVED |  |  |
|                  | Initial Release |              |                                                                                                                                             | 3/6/14  | VB       |  |  |
|                  | Drawing Update  |              |                                                                                                                                             | 8/16/16 | PT       |  |  |
|                  |                 |              |                                                                                                                                             |         |          |  |  |
|                  |                 |              |                                                                                                                                             |         |          |  |  |
|                  |                 | _            |                                                                                                                                             |         |          |  |  |