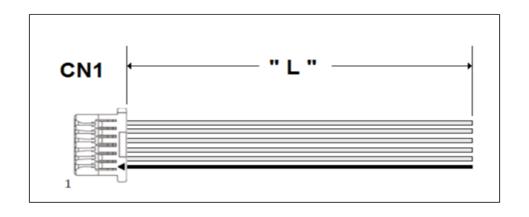

## COLOR CN1

Black 1 Flying Lead White 2 Flying Lead White 3 Flying Lead White 4 Flying Lead

White 5 Flying Lead

White 6 Flying Lead

CN1 = JST SHLP-06V-S-B

WIRE = UL1571 AWG 28(7)

LENGTH "L" = 24.00" +/-0.25" (610mm +/- 5mm)