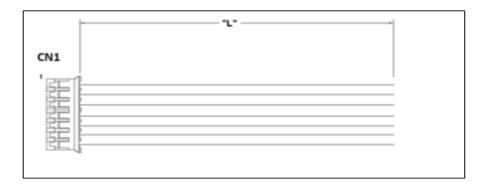

| COLOR | CN1 |  |  |
|-------|-----|--|--|
| White | 1   |  |  |
| White | 2   |  |  |

1 Flying Lead 2 Flying Lead

White 3 Flying Lead White 4 Flying Lead

White 5 Flying Lead

White 6 Flying Lead

CN1 = JST PHR-6

LENGTH "L" = 12.00" +/- 0.25" (305mm+/-5mm)

Wire = UL1061 AWG 26(7)

Electrically tested for shorts & opens

| DWG BY: PT | DATE: 10/13/11 | DRAWINGS ARE NOT TO SCALE. ALL DIMENSIONS ARE IN                                    |
|------------|----------------|-------------------------------------------------------------------------------------|
| CHK BY: PT | DATE: 10/13/11 | INCHES UNLESS OTHERWISE SPECIFIED. ALL<br>TOLERANCES ARE +/- 0.50" UNLESS OTHERWISE |
| APPR: PT   | DATE: 10/13/11 | SPECIFIED                                                                           |