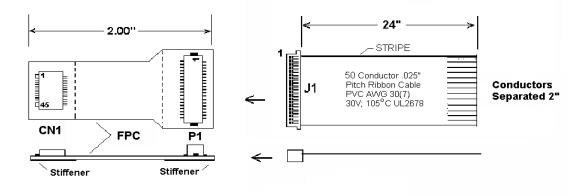

| 1 1 1 2 2 3 3 3 4 4 4 4 5 5 5 5 6 6 6 7 7 7 8 8 8 9 9 10 10 10 11 11 11 12 12 13 13 13 14 14 15 15 15 16 16 16 17 17 18 18 18 19 19 20 20 21 21 21 22 22 23 23 24 24 24 25 25 26 26 26 27 27 28 28 28 29 29                                                                                                                                                                                                                                                   | CN1 | P1 (J1) |  |  |
|---------------------------------------------------------------------------------------------------------------------------------------------------------------------------------------------------------------------------------------------------------------------------------------------------------------------------------------------------------------------------------------------------------------------------------------------------------------|-----|---------|--|--|
| 9 9<br>10 10<br>11 11<br>12 12<br>13 13<br>14 14<br>15 15<br>16 16<br>17 17<br>18 18<br>19 19<br>20 20<br>21 21<br>22 22<br>23 23<br>24 24<br>25 25<br>26 26<br>27 27<br>28 28<br>29 29                                                                                                                                                                                                                                                                       | 1   | 1       |  |  |
| 9 9<br>10 10<br>11 11<br>12 12<br>13 13<br>14 14<br>15 15<br>16 16<br>17 17<br>18 18<br>19 19<br>20 20<br>21 21<br>22 22<br>23 23<br>24 24<br>25 25<br>26 26<br>27 27<br>28 28<br>29 29                                                                                                                                                                                                                                                                       | 2   | 2       |  |  |
| 9 9<br>10 10<br>11 11<br>12 12<br>13 13<br>14 14<br>15 15<br>16 16<br>17 17<br>18 18<br>19 19<br>20 20<br>21 21<br>22 22<br>23 23<br>24 24<br>25 25<br>26 26<br>27 27<br>28 28<br>29 29                                                                                                                                                                                                                                                                       | 3   | 3       |  |  |
| 9 9<br>10 10<br>11 11<br>12 12<br>13 13<br>14 14<br>15 15<br>16 16<br>17 17<br>18 18<br>19 19<br>20 20<br>21 21<br>22 22<br>23 23<br>24 24<br>25 25<br>26 26<br>27 27<br>28 28<br>29 29                                                                                                                                                                                                                                                                       | 4   | 4       |  |  |
| 9 9<br>10 10<br>11 11<br>12 12<br>13 13<br>14 14<br>15 15<br>16 16<br>17 17<br>18 18<br>19 19<br>20 20<br>21 21<br>22 22<br>23 23<br>24 24<br>25 25<br>26 26<br>27 27<br>28 28<br>29 29                                                                                                                                                                                                                                                                       | 5   | 5       |  |  |
| 9 9<br>10 10<br>11 11<br>12 12<br>13 13<br>14 14<br>15 15<br>16 16<br>17 17<br>18 18<br>19 19<br>20 20<br>21 21<br>22 22<br>23 23<br>24 24<br>25 25<br>26 26<br>27 27<br>28 28<br>29 29                                                                                                                                                                                                                                                                       | 6   | 6       |  |  |
| 9 9<br>10 10<br>11 11<br>12 12<br>13 13<br>14 14<br>15 15<br>16 16<br>17 17<br>18 18<br>19 19<br>20 20<br>21 21<br>22 22<br>23 23<br>24 24<br>25 25<br>26 26<br>27 27<br>28 28<br>29 29                                                                                                                                                                                                                                                                       | 7   | 7       |  |  |
| 10 10<br>11 11<br>12 12<br>13 13<br>14 14<br>15 15<br>16 16<br>17 17<br>18 18<br>19 19<br>20 20<br>21 21<br>22 22<br>23 23<br>24 24<br>25 25<br>26 26<br>27 27<br>28 28<br>29 29                                                                                                                                                                                                                                                                              | - 8 | 8       |  |  |
| 11         11           12         12           13         13           14         14           15         15           16         16           17         17           18         18           19         19           20         20           21         21           22         22           23         23           24         24           25         25           26         26           27         27           28         28           29         29 | 9   | 9       |  |  |
| 29 29                                                                                                                                                                                                                                                                                                                                                                                                                                                         | 10  | 10      |  |  |
| 29 29                                                                                                                                                                                                                                                                                                                                                                                                                                                         | 11  | 11      |  |  |
| 29 29                                                                                                                                                                                                                                                                                                                                                                                                                                                         | 12  | 12      |  |  |
| 29 29                                                                                                                                                                                                                                                                                                                                                                                                                                                         | 13  | 13      |  |  |
| 29 29                                                                                                                                                                                                                                                                                                                                                                                                                                                         | 14  | 14      |  |  |
| 29 29                                                                                                                                                                                                                                                                                                                                                                                                                                                         | 15  | 15      |  |  |
| 29 29                                                                                                                                                                                                                                                                                                                                                                                                                                                         | 16  | 16      |  |  |
| 29 29                                                                                                                                                                                                                                                                                                                                                                                                                                                         | 17  | 17      |  |  |
| 29 29                                                                                                                                                                                                                                                                                                                                                                                                                                                         | 18  | 18      |  |  |
| 29 29                                                                                                                                                                                                                                                                                                                                                                                                                                                         | 19  | 19      |  |  |
| 29 29                                                                                                                                                                                                                                                                                                                                                                                                                                                         | 20  | 20      |  |  |
| 29 29                                                                                                                                                                                                                                                                                                                                                                                                                                                         | 21  | 21      |  |  |
| 29 29                                                                                                                                                                                                                                                                                                                                                                                                                                                         | 22  | 22      |  |  |
| 29 29                                                                                                                                                                                                                                                                                                                                                                                                                                                         | 23  | 23      |  |  |
| 29 29                                                                                                                                                                                                                                                                                                                                                                                                                                                         | 24  | 24      |  |  |
| 29 29                                                                                                                                                                                                                                                                                                                                                                                                                                                         | 25  | 25      |  |  |
| 29 29                                                                                                                                                                                                                                                                                                                                                                                                                                                         | 26  | 26      |  |  |
| 29 29                                                                                                                                                                                                                                                                                                                                                                                                                                                         | 27  | 27      |  |  |
| 29 29                                                                                                                                                                                                                                                                                                                                                                                                                                                         | 28  | 28      |  |  |
| 20 20                                                                                                                                                                                                                                                                                                                                                                                                                                                         | 29  | 29      |  |  |
| 30 30                                                                                                                                                                                                                                                                                                                                                                                                                                                         | 30  | 30      |  |  |

| <u>CN1</u> | P1(J1)         |  |  |
|------------|----------------|--|--|
| 31         | 31             |  |  |
| 32         | 32<br>33<br>34 |  |  |
| 33         |                |  |  |
| 34         |                |  |  |
| 35         | 35             |  |  |
| 36         | 36             |  |  |
| 37         | 37             |  |  |
| 38         | 38             |  |  |
| 39         | 39             |  |  |
| 40         | 40             |  |  |
| 41         | 41             |  |  |
| 42         | 42             |  |  |
| 43         | 43             |  |  |
| 44         | 44             |  |  |
| 45         | 45             |  |  |
|            | 46             |  |  |
|            | 47             |  |  |
|            | 48             |  |  |
|            | 49<br>50       |  |  |
|            | 50             |  |  |

**FPC ADAPTER SECTION** 

**RIBBON CABLE SECTION** 

DRAWING NOT TO SCALE

| DWG              | BY: GLR         | DATE: 2/8/07 | DRAWINGS ARE NOT TO SCALE. ALL DIMENSIONS                                     |          |          |  |  |
|------------------|-----------------|--------------|-------------------------------------------------------------------------------|----------|----------|--|--|
| CHK              | BY: GLR         | DATE: 2/8/07 | ARE IN INCHES UNLESS OTHERWISE SPECIFIED. ALL TOLERANCES ARE +/- 0.50" UNLESS |          |          |  |  |
| APPF             | R: GLR          | DATE: 2/8/07 | OTHERWISE SPECIFIED                                                           |          |          |  |  |
| REVISION HISTORY |                 |              |                                                                               |          |          |  |  |
| REV              |                 |              |                                                                               | DATE     | APPROVED |  |  |
|                  | INITIAL RELEASE |              |                                                                               | 2/8/2007 | GLR      |  |  |
|                  |                 | •            | •                                                                             |          |          |  |  |
|                  |                 |              |                                                                               |          |          |  |  |
|                  |                 |              |                                                                               |          |          |  |  |

LCD-117-RIB CABLE KIT