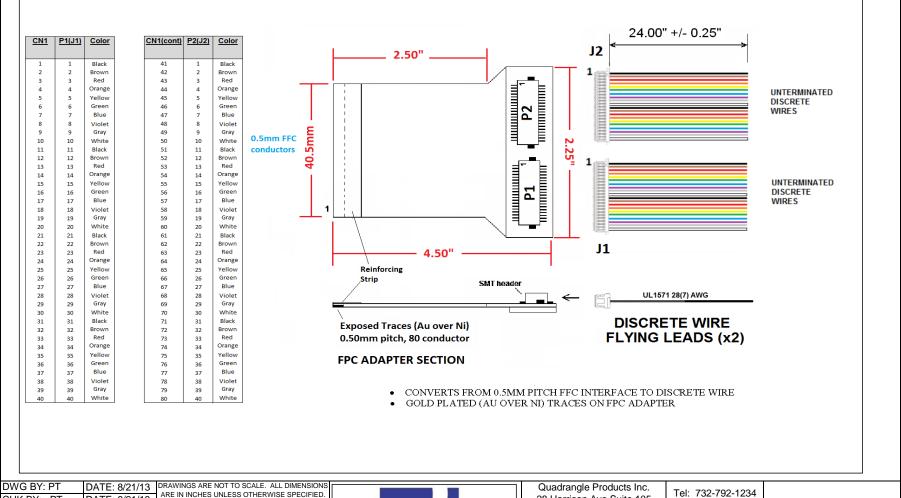

| OTTIC DT. TT DATE. 0/21/10 |                 |                | ALL TOLERANCES ARE +/- 0.50" UNLESS |           |          |
|----------------------------|-----------------|----------------|-------------------------------------|-----------|----------|
| APPR: PT                   |                 | DATE: 8/21/13  | OTHERWISE SPECIFIED                 |           |          |
|                            |                 | REVISIO        | N HISTORY                           |           |          |
| REV                        |                 |                |                                     | DATE      | APPROVED |
|                            | INITIAL RELEASE |                |                                     | 8/21/2013 | PT/MHB   |
|                            |