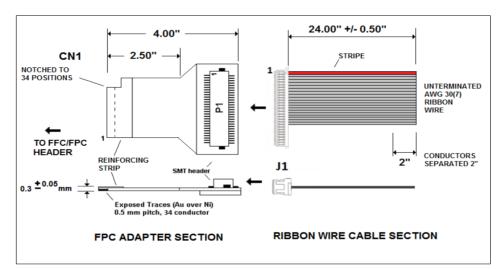

## CONVERTS FROM 0.50MM PITCH FFC/FPC INTERFACE TO RIBBON WIRE SEE NEXT PAGE FOR PICTURES AND ADDITIONAL INFORMATION

| DWG BY: PT | DATE: 9/2/15                    | DRAWINGS ARE NOT TO SCALE. ALL DIMENSIONS ARE INCHES UNLESS OTHERWISE SPECIFIED. ALL TOLERANCES ARE +/- 0.50" UNLESS OTHERWISE SPECIFIED |         |          |  |
|------------|---------------------------------|------------------------------------------------------------------------------------------------------------------------------------------|---------|----------|--|
| CHK BY:    | DATE:                           |                                                                                                                                          |         |          |  |
| APPR: -    | DATE: -                         |                                                                                                                                          |         |          |  |
|            | REVISION HIST                   | ORY                                                                                                                                      |         |          |  |
| REV        |                                 |                                                                                                                                          | DATE    | APPROVED |  |
|            | INITIAL RELEASE                 |                                                                                                                                          | 6/27/06 | GLR      |  |
|            | DRAWING UPDATE, LENGTH INCREASE |                                                                                                                                          |         | PT       |  |
|            | Assembly Instruction Updates    |                                                                                                                                          | 12/1/21 | PT       |  |
|            |                                 | •                                                                                                                                        |         |          |  |

## FPC Adapter Part Number:

QD5747AD (33 Conductor Base) (2-33 Conductors When Customized)

## FPC Adapter Part Number:

QD5745AD (50 Conductor Base) (2-50 Conductors When Customized)

Ribbon Wire Flying Lead Part Number (40C): QD6020 (Used with QD5747AD)
Ribbon Wire Flying Lead Part Number (50C): QD6022 (Used with QD5745AD)