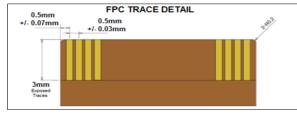

## **ASSEMBLY INSTRUCTIONS:**

- 1) NOTCH DOWN QD5745
- 2) CUT DOWN UNUSED WIRES AT J1 CONNECTOR ON FLYING LEAD