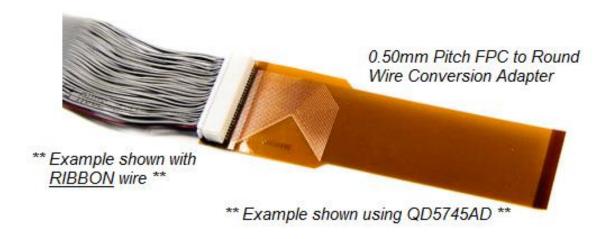

## CONVERTS FROM 0.50MM PITCH FFC/FPC INTERFACE TO RIBBON WIRE SEE NEXT PAGE FOR PICTURES AND ADDITIONAL INFORMATION

| DWG BY: PT | DATE: 9/2/15                    | DRAWINGS ARE NOT TO SCALE. ALL DIMENSIONS ARE INCHES UNLESS OTHERWISE SPECIFIED. ALL TOLERANCES ARE +/- 0.50" UNLESS OTHERWISE SPECIFIED |         |          |  |
|------------|---------------------------------|------------------------------------------------------------------------------------------------------------------------------------------|---------|----------|--|
| CHK BY:    | DATE:                           |                                                                                                                                          |         |          |  |
| APPR: -    | DATE: -                         |                                                                                                                                          |         |          |  |
|            | REVISION HIST                   | ORY                                                                                                                                      |         |          |  |
| REV        |                                 |                                                                                                                                          | DATE    | APPROVED |  |
|            | INITIAL RELEASE                 |                                                                                                                                          | 6/27/06 | GLR      |  |
|            | DRAWING UPDATE, LENGTH INCREASE |                                                                                                                                          |         | PT       |  |
|            | Assembly Instruction Updates    |                                                                                                                                          | 12/1/21 | PT       |  |
|            |                                 | •                                                                                                                                        |         |          |  |

## FPC Adapter Part Number:

QD5747AD (33 Conductor Base) (2-33 Conductors When Customized)

## FPC Adapter Part Number:

QD5745AD (50 Conductor Base) (2-50 Conductors When Customized)

Ribbon Wire Flying Lead Part Number (40C): QD6020 (Used with QD5747AD)
Ribbon Wire Flying Lead Part Number (50C): QD6022 (Used with QD5745AD)