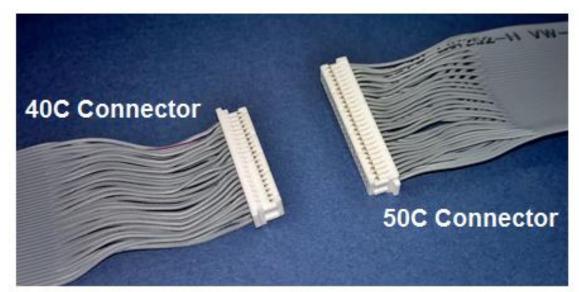

## FPC Adapter Part Number:

QD5745AD (50 Conductor Base) (2-50 Conductors When Customized)

Ribbon Wire Flying Lead Part Number (40C): QD6020 (Used with QD5747AD)
Ribbon Wire Flying Lead Part Number (50C): QD6022 (Used with QD5745AD)