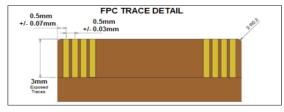

## FPC Adapter Part Number:

QD5747AD (33 Conductor Base) (2-33 Conductors When Customized)

# FPC Adapter Part Number:

QD5745AD (50 Conductor Base) (2-50 Conductors When Customized)

Ribbon Wire Flying Lead Part Number (40C): QD6020 (Used with QD5747AD)
Ribbon Wire Flying Lead Part Number (50C): QD6022 (Used with QD5745AD)