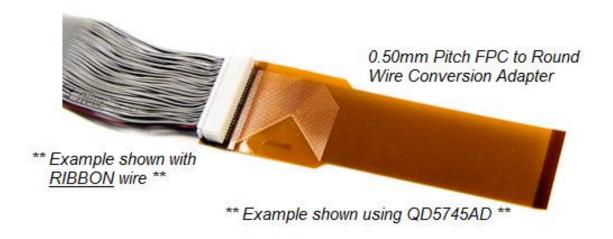

### CONVERTS FROM 0.50MM PITCH FFC/FPC INTERFACE TO RIBBON WIRE

# FPC Adapter Part Number:

QD5745AD (50 Conductor Base) (2-50 Conductors When Customized)

Ribbon Wire Flying Lead Part Number (40C): QD6020 (Used with QD5747AD)
Ribbon Wire Flying Lead Part Number (50C): QD6022 (Used with QD5745AD)