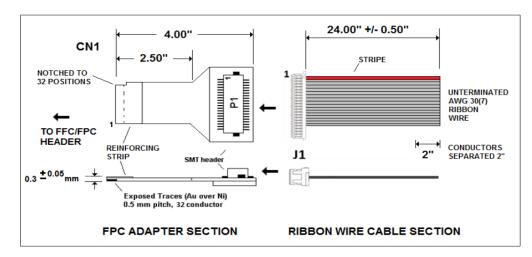

### CONVERTS FROM 0.50MM PITCH FFC/FPC INTERFACE TO RIBBON WIRE

RT-700G-32-RIB CABLE KIT

## FPC Adapter Part Number:

QD5747AD (33 Conductor Base) (2-33 Conductors When Customized)

# FPC Adapter Part Number:

QD5745AD (50 Conductor Base) (2-50 Conductors When Customized)

Ribbon Wire Flying Lead Part Number (40C): QD6020 (Used with QD5747AD)
Ribbon Wire Flying Lead Part Number (50C): QD6022 (Used with QD5745AD)