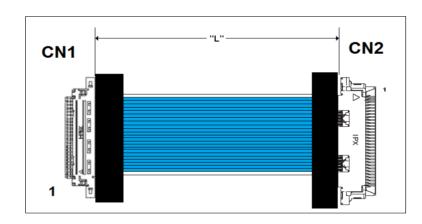

6

5

4

3

2

1

CN1 = IPEX 20453-040T-01 (Includes Shell)

CN2 = IPEX 20346-40T-02 (Includes Shell)

Wire = Small Gauge Coaxial Laminate AWG 40 UL1354

LENGTH "L" = 102mm +/- 2.5mm

## Notes:

- 1- Shields of each coax to be terminated to CN1 & 2 connector shells.
- 2- Strain relieve wire and connectors

NOTE:
CN2 MATES WITH
QD10361 SGC TO
DISCRETE WIRE
ADAPTER BOARD

| DWG BY: MHB      | DATE: 3/15/10 | DRAWINGS ARE NOT TO SCALE. ALL DIMENSIONS INCHES UNLESS OTHERWISE SPECIFIED. ALL TOLERANCES ARE +/- 0.50" UNLESS OTHERWISE |  |  |
|------------------|---------------|----------------------------------------------------------------------------------------------------------------------------|--|--|
| CHK BY:          | DATE:         |                                                                                                                            |  |  |
| APPR: -          | DATE: -       | SPECIFIED                                                                                                                  |  |  |
| PEVISION HISTORY |               |                                                                                                                            |  |  |