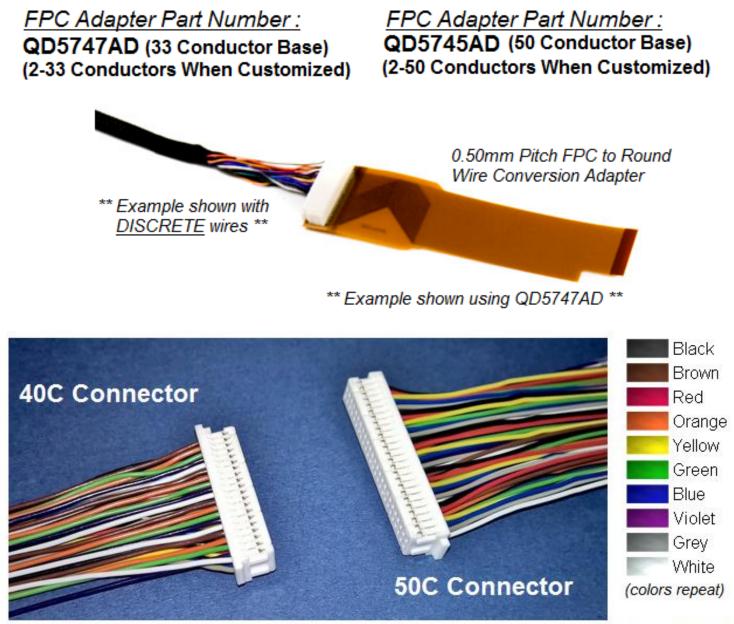

Discrete Wire Flying Lead Part Number (40C) : QD6021 (Used with QD5747AD) Discrete Wire Flying Lead Part Number (50C) : QD6023 (Used with QD5745AD)