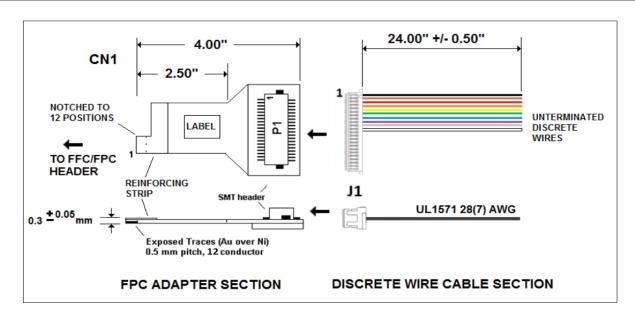

## CONVERTS FROM 0.50MM PITCH FFC/FPC INTERFACE TO DISCRETE WIRE

## SEE NEXT PAGE FOR PICTURES AND ADDITIONAL INFORMATION



| DWG BY: PT | DATE: 9/2/15                    | DRAWINGS ARE NOT TO SCALE. ALL DIMENSIONS ARE                                    |         |          |
|------------|---------------------------------|----------------------------------------------------------------------------------|---------|----------|
| CHK BY:    | DATE:                           | INCHES UNLESS OTHERWISE SPECIFIED. AL<br>TOLERANCES ARE +/- 0.50" UNLESS OTHERWI |         |          |
| APPR: -    | DATE: -                         | SPECIFIED                                                                        |         |          |
|            | REVISION HIST                   | ORY