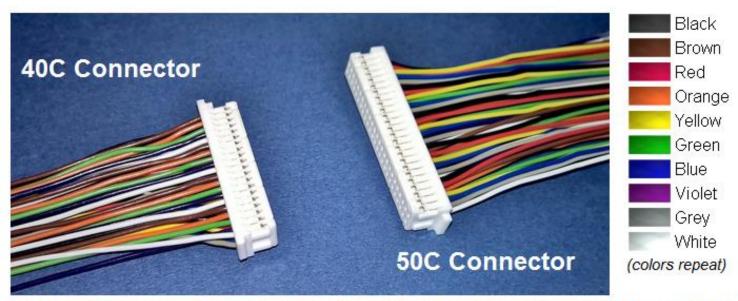

## FPC Adapter Part Number:

QD5745AD (50 Conductor Base) (2-50 Conductors When Customized)

\*\* Example shown using QD5747AD \*\*

Discrete Wire Flying Lead Part Number (40C): QD6021 (Used with QD5747AD) Discrete Wire Flying Lead Part Number (50C): QD6023 (Used with QD5745AD)