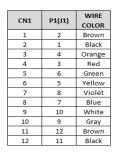

## CONVERTS FROM 0.50MM PITCH FFC/FPC INTERFACE TO DISCRETE WIRE

## SEE NEXT PAGE FOR PICTURES AND ADDITIONAL INFORMATION



| DWG BY: PT | DATE: 9/2/15                    | DRAWINGS ARE NOT TO SCALE. ALL DIMENSIONS ARE                                    |         |          |
|------------|---------------------------------|----------------------------------------------------------------------------------|---------|----------|
| CHK BY:    | DATE:                           | INCHES UNLESS OTHERWISE SPECIFIED. AL<br>TOLERANCES ARE +/- 0.50" UNLESS OTHERWI |         |          |
| APPR: -    | DATE: -                         | SPECIFIED                                                                        |         |          |
|            | REVISION HIST                   | ORY