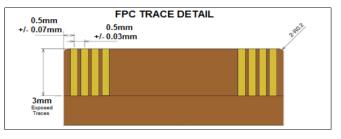

## CONVERTS FROM 0.50MM PITCH FFC/FPC INTERFACE TO DISCRETE WIRE

## SEE NEXT PAGE FOR PICTURES AND ADDITIONAL INFORMATION



| DWG BY: PT | DATE: 9/2/15                    | DRAWINGS ARE NOT TO SCALE. ALL DIMENSIONS ARE                                    |         |          |
|------------|---------------------------------|----------------------------------------------------------------------------------|---------|----------|
| CHK BY:    | DATE:                           | INCHES UNLESS OTHERWISE SPECIFIED. AL<br>TOLERANCES ARE +/- 0.50" UNLESS OTHERWI |         |          |
| APPR: -    | DATE: -                         | SPECIFIED                                                                        |         |          |
|            | REVISION HIST                   | ORY                                                                              |         |          |
| REV        |