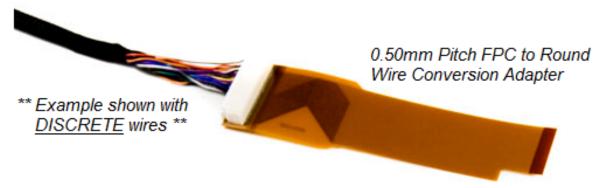

## CONVERTS FROM 0.50MM PITCH FFC/FPC INTERFACE TO DISCRETE WIRE

to this document and information contained herein.

RT-700G-12-DIS CABLE KIT